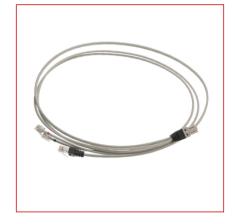

LANmark-7 Splitter Cords
Splitter Patch Cord GG45 - 2xEthernet RJ45 Screened 1m LSZH Grey

Nexans ref.: N101.2A9CG

- Patch cords to allow application sharing with GG45
- Compatible with ISO 11801
- Compatible with ISO 15018 draft
- Performance: Cat 5 Class D 2002
- Pin wire assignement: 1236-1236 (ethernet)
- · black and red moulded boot

## **Description**

The patch cords always have 1 GG45 Plug on the wall outlet side and multiple connectors on the user side. The GG45 Plugs terminates to cables, held together by a molded boot. On the user side the patch cords use standard RJ45 connectors.

# LANmark-7 Splitter Cords Splitter Patch Cord GG45 - 2xEthernet RJ45 Screened 1m LSZH Grey

# **Properties**

- Grey Color
- 1, 2, 3 and 5m are standard lengths; others lengths are available on demand

LANmark-7 Splitter Cords
Splitter Patch Cord GG45 - 2xEthernet RJ45 Screened 1m LSZH Grey

Nexans ref.: N101.2A9CG